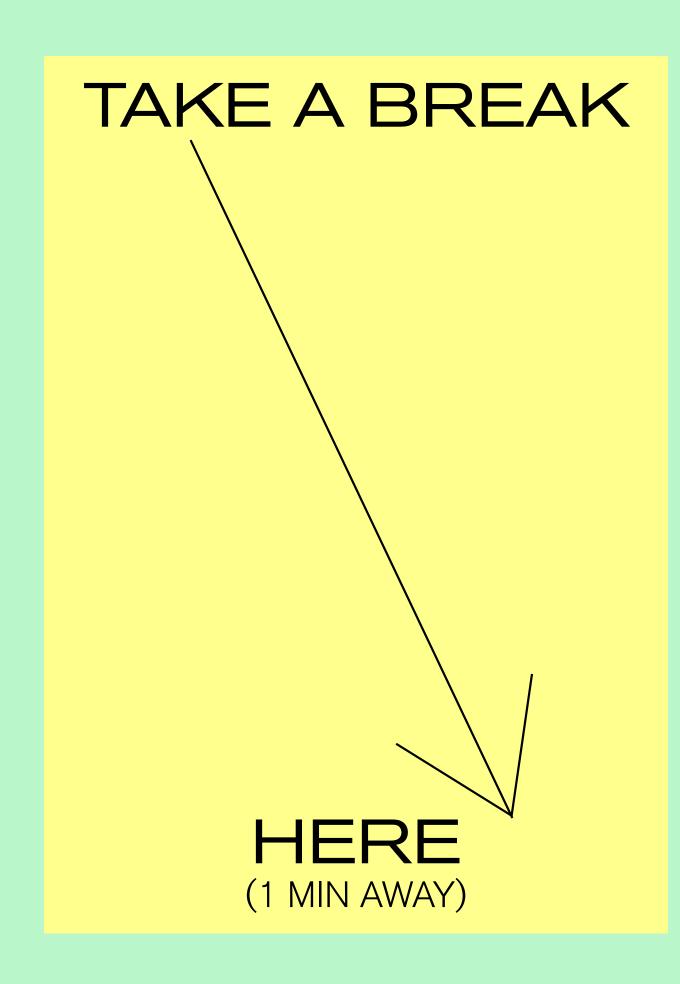

### RECORD BREAKING

01: DIRECT (Posters)

01: DIRECT (Window Decal)

02: TAKE A BREAK

03: RECORD (Timer)

03: RECORD (Pressure pads)

04: EDUCATE (Posters)

#### 02 Activation Touchpoints

**05:** SHARE

02 Activation Touchpoints

01 02 03 05 04 START AN DO NOTHING TAKE A BREAK (1 MIN AWAY) UNUSUAL CONVERSATION Break-time Direct Educate Record Share