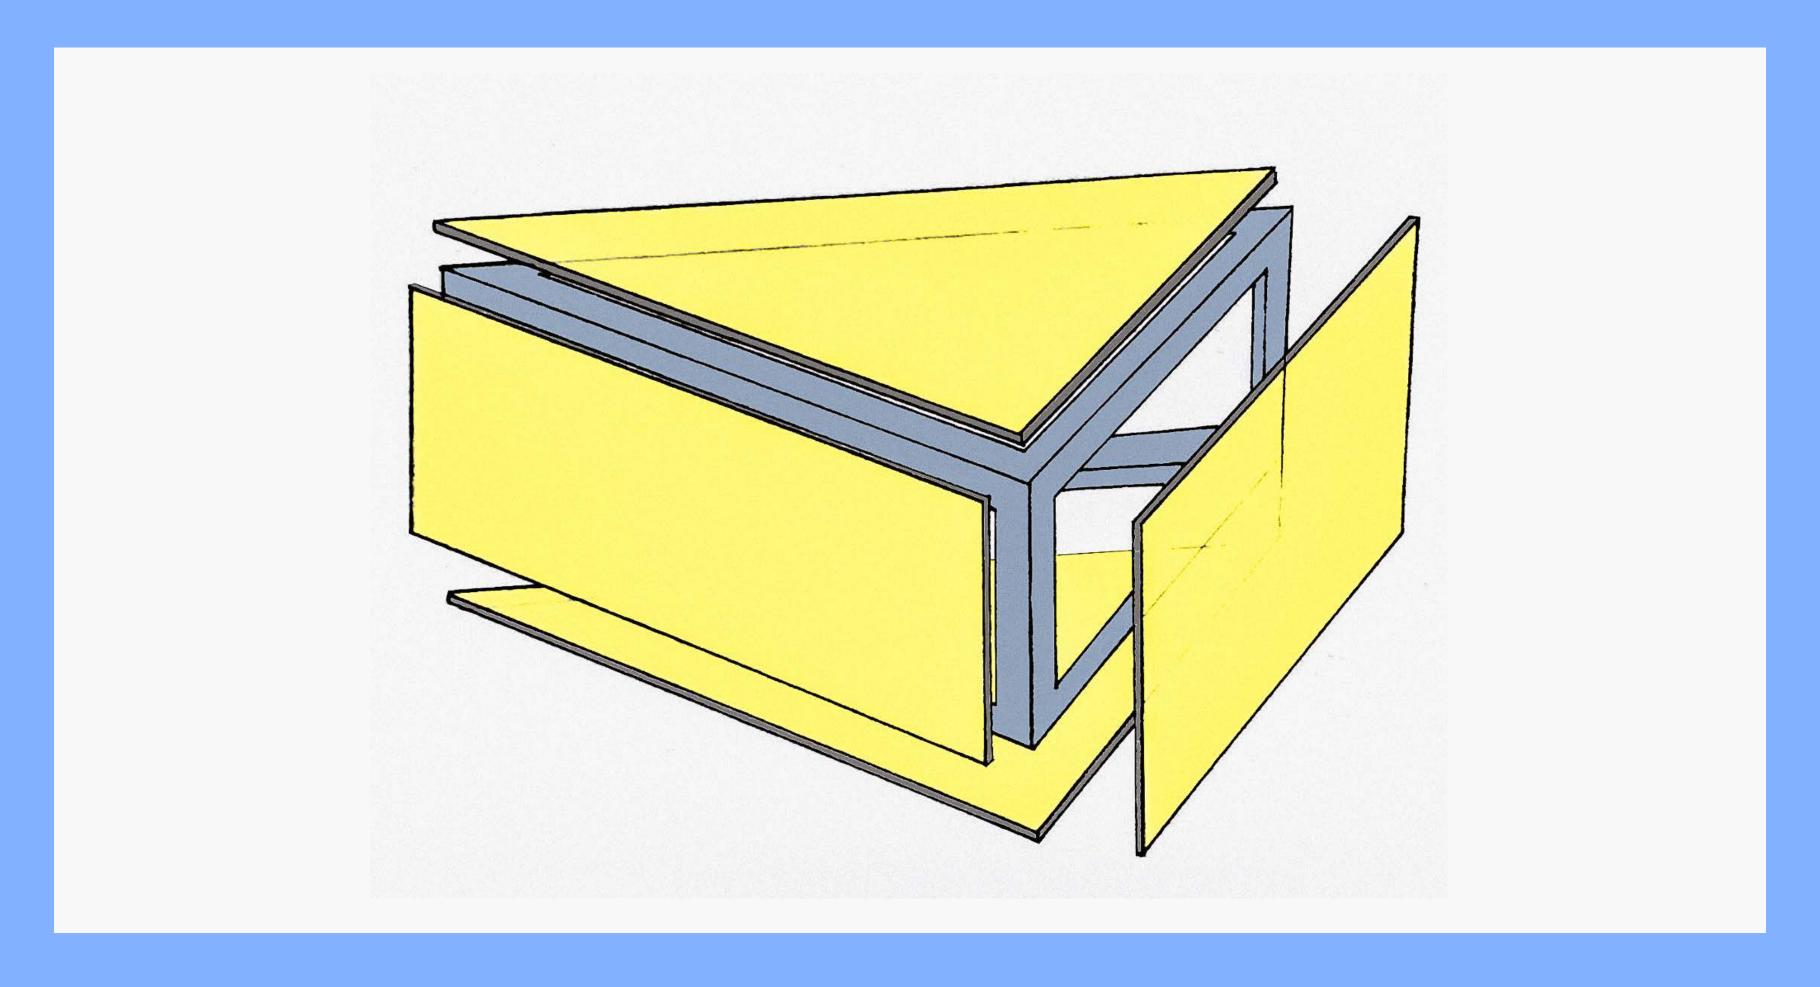

#### 02 Prototype Construction

Build a wooden frame to structure the seat. Cover with soft material

Add shoring to strengthen the structure

References

#### 02 Prototype Construction

Use nylon strap around the wooden frame

References