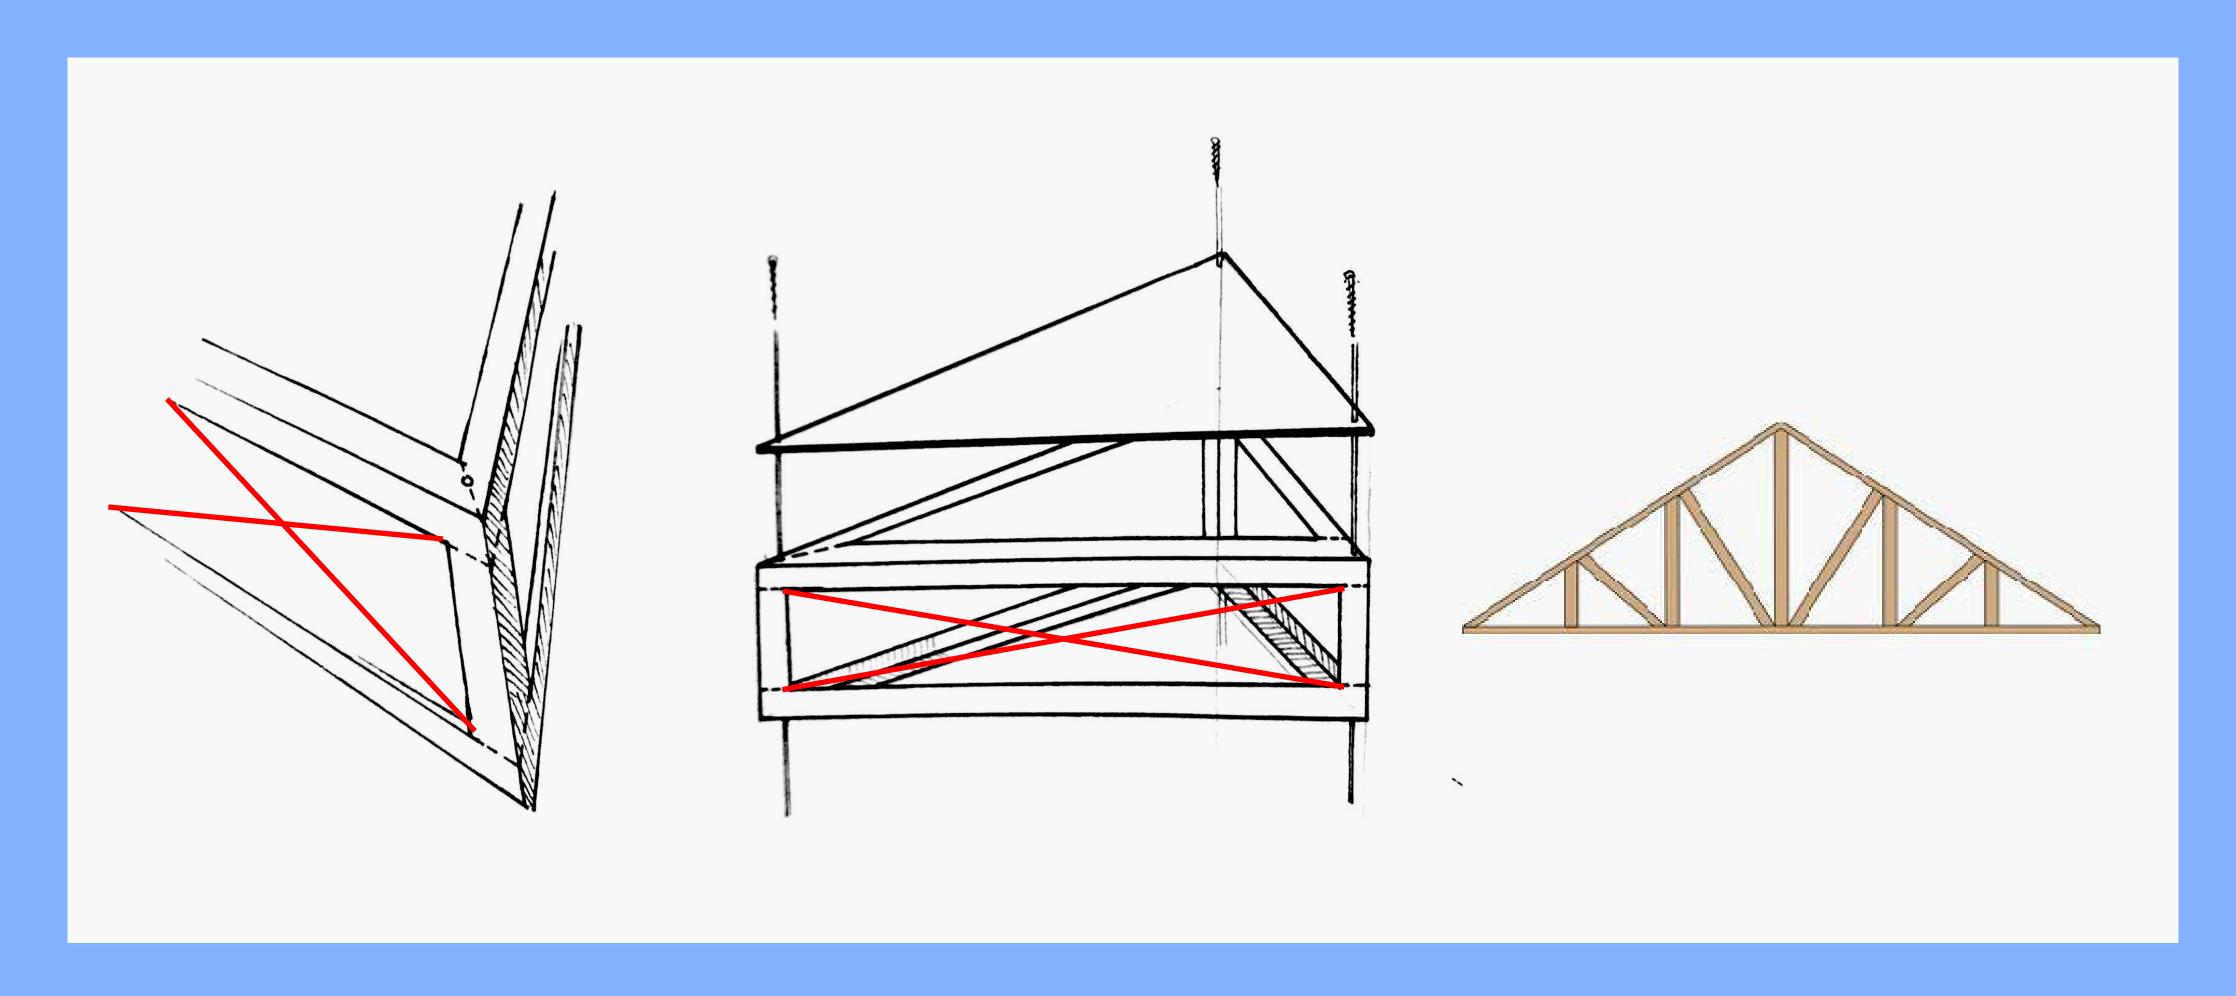

#### 02 Prototype Construction

Build a wooden frame to structure the seat. Cover with soft material

Add shoring to strengthen the structure

References

#### 02 Prototype Construction

Use nylon strap around the wooden frame

References