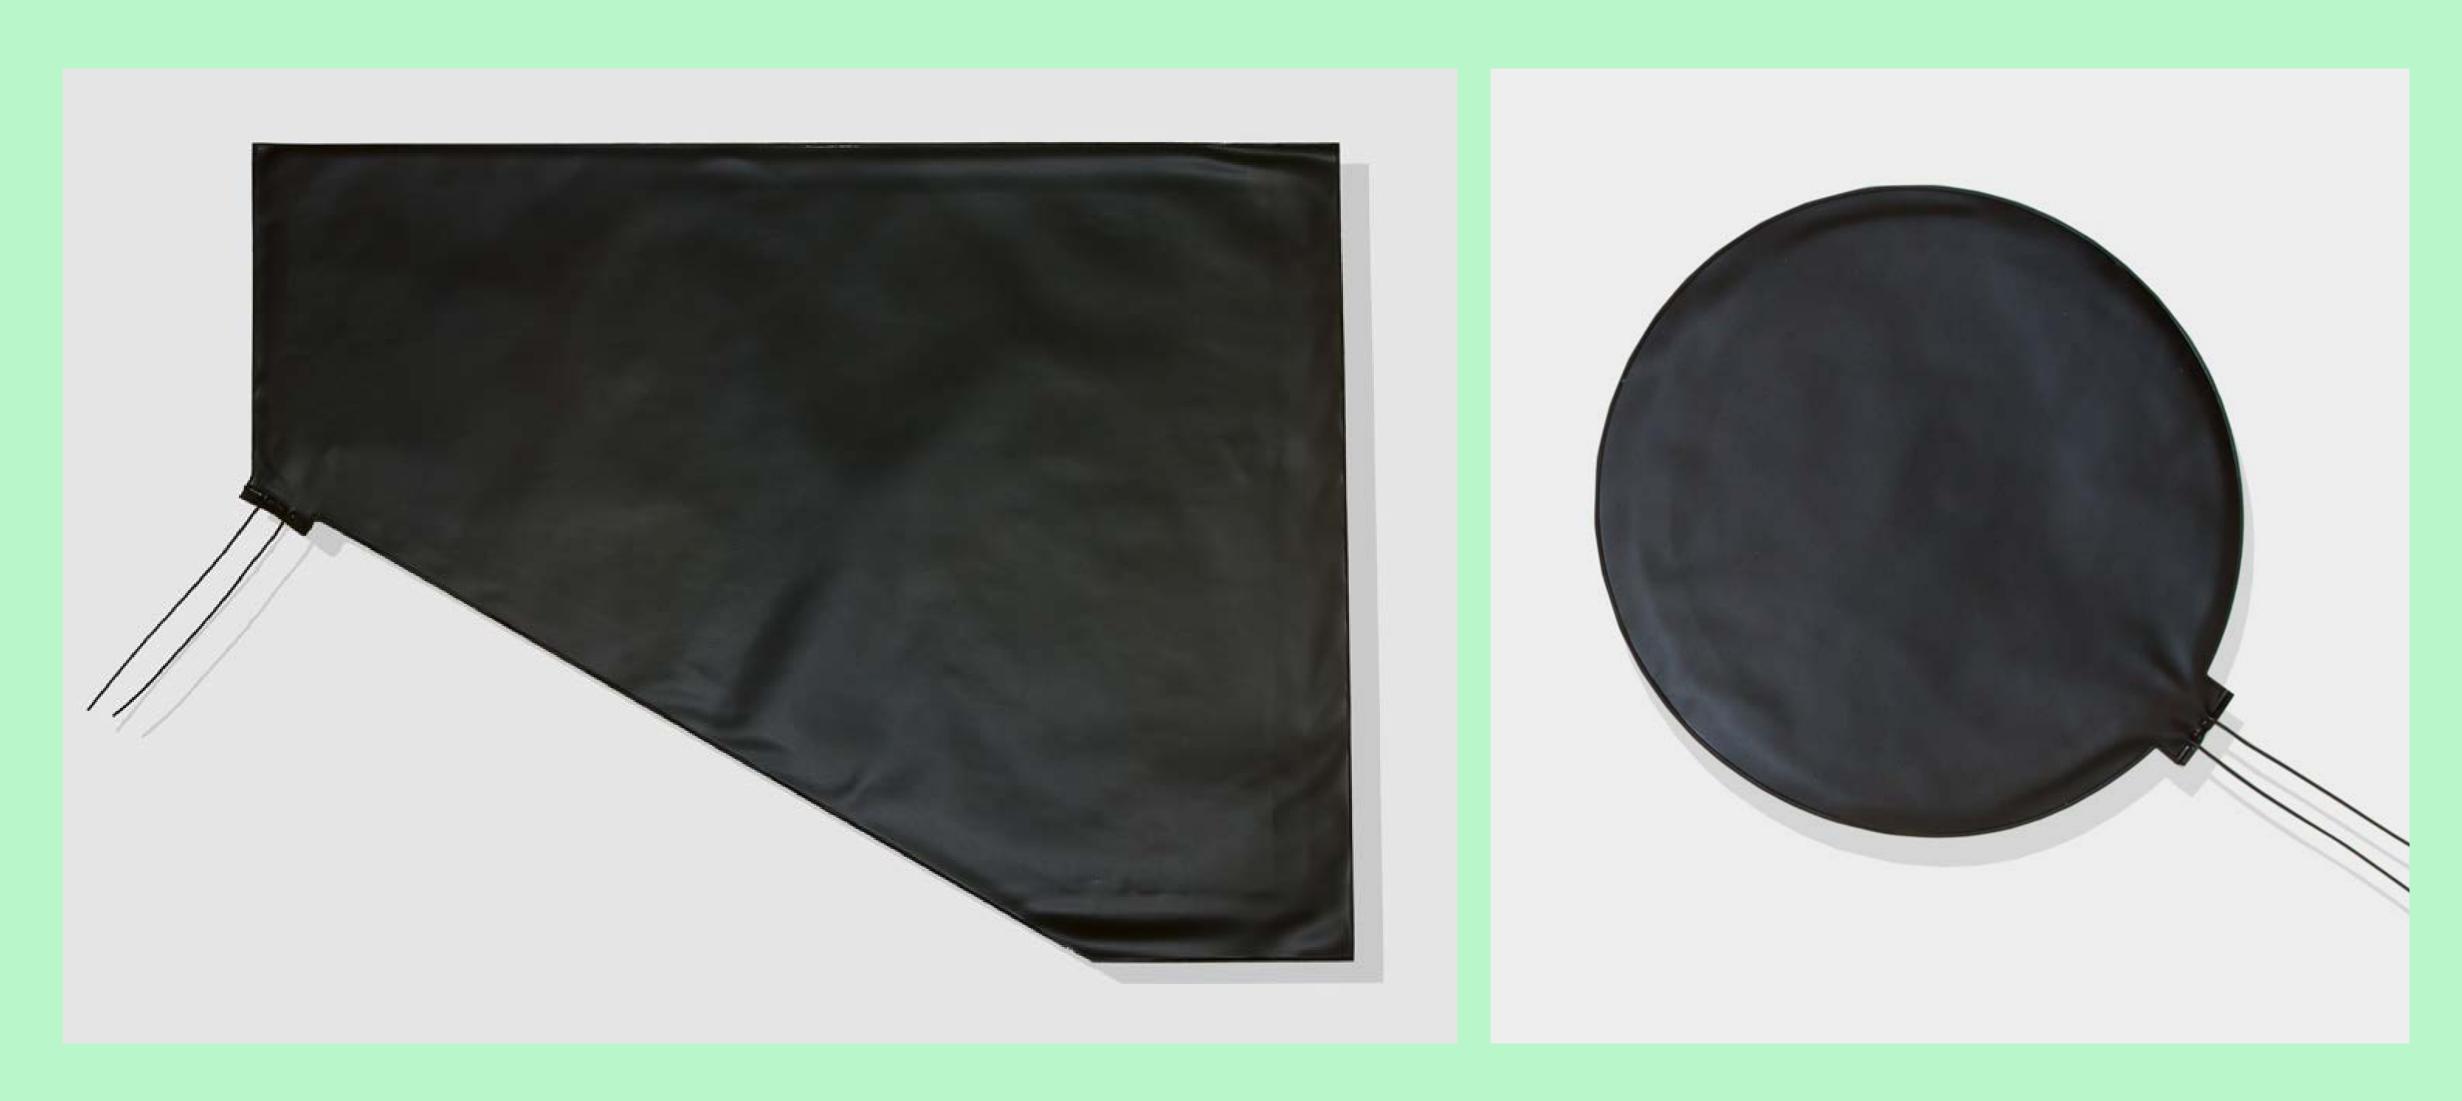

#### 02 Prototype Construction

Build a wooden frame to structure the seat. Cover with soft material

Add shoring to strengthen the structure

References

#### 02 Prototype Construction

Use nylon strap around the wooden frame

References