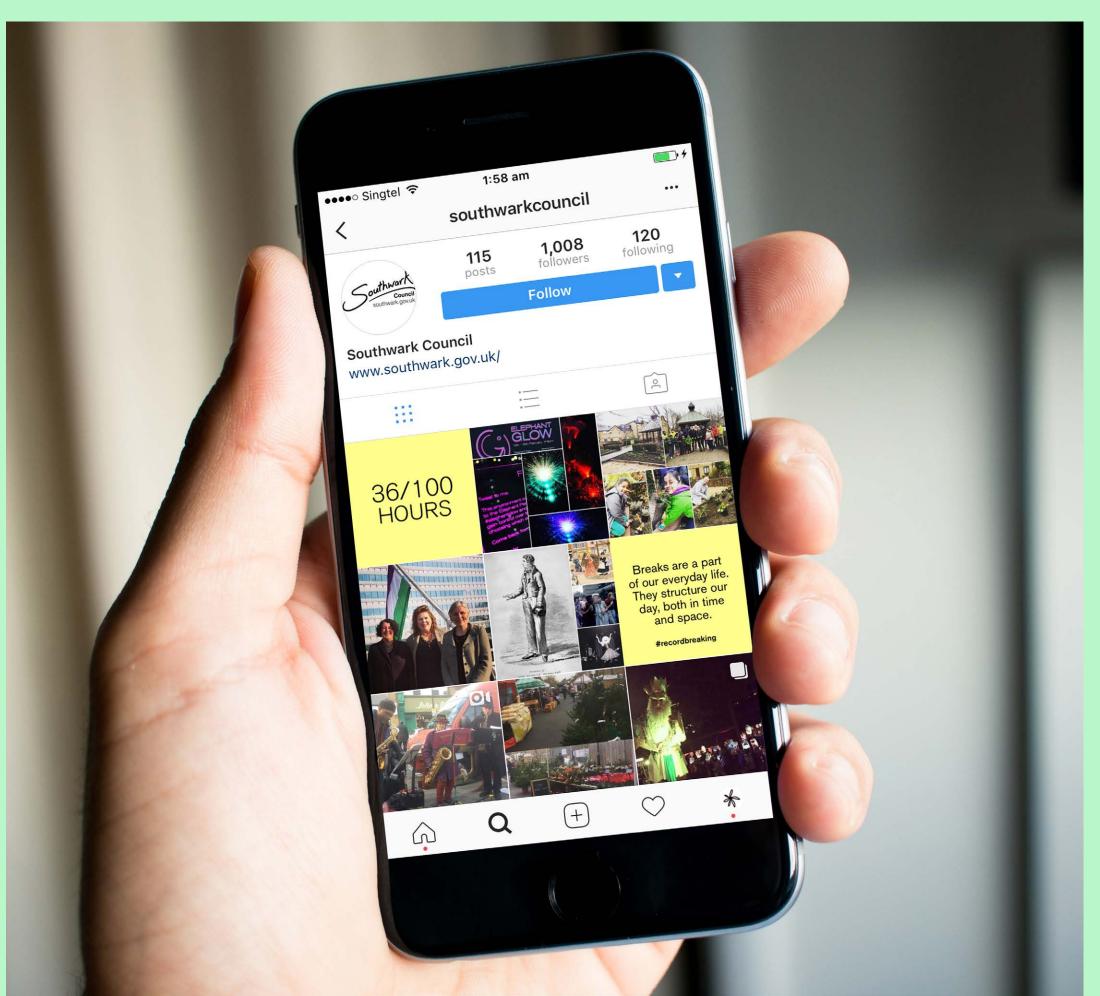

## By leveraging on their community spirit!

Challenging them to hit a record breaking target of 100-hour break time in 4 weeks collectively!

02 Activation Activation Strategy

### RECORD BREAKING

01: DIRECT (Posters)

01: DIRECT (Window Decal)

02: TAKE A BREAK

03: RECORD (Timer)

03: RECORD (Pressure pads)

04: EDUCATE (Posters)