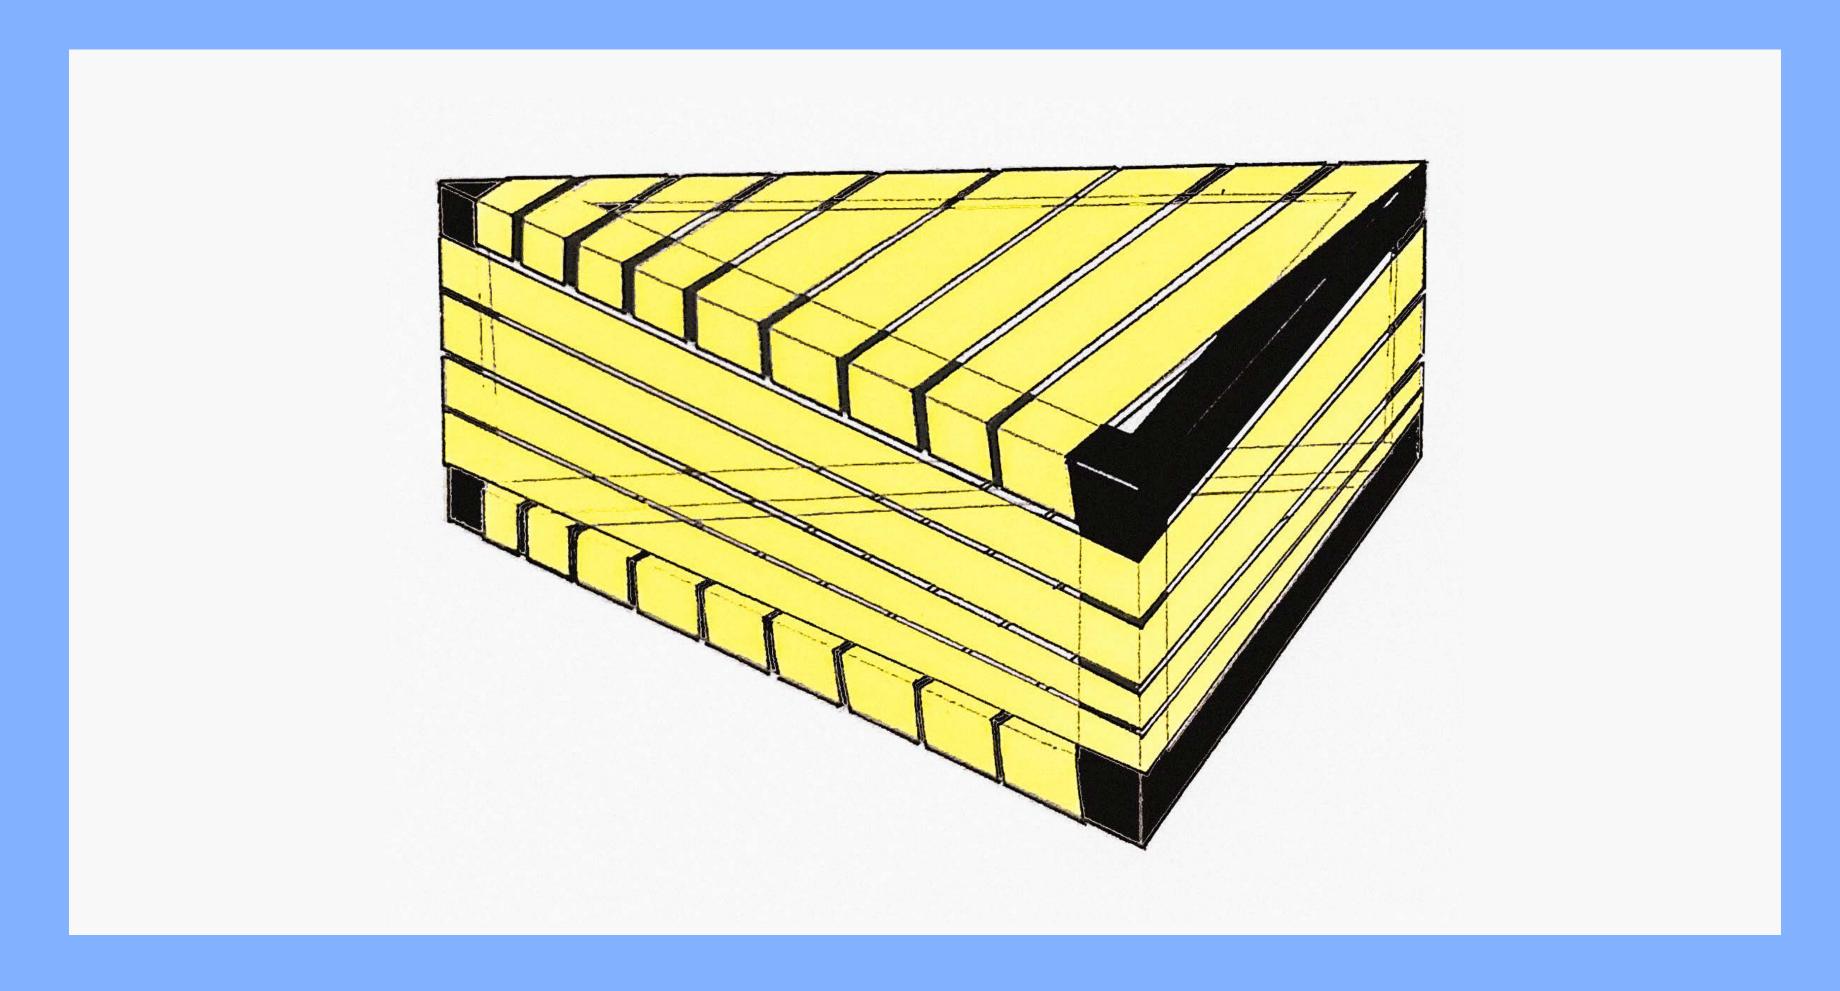

#### 02 Prototype Construction

Build a wooden frame to structure the seat. Cover with soft material

Add shoring to strengthen the structure

References