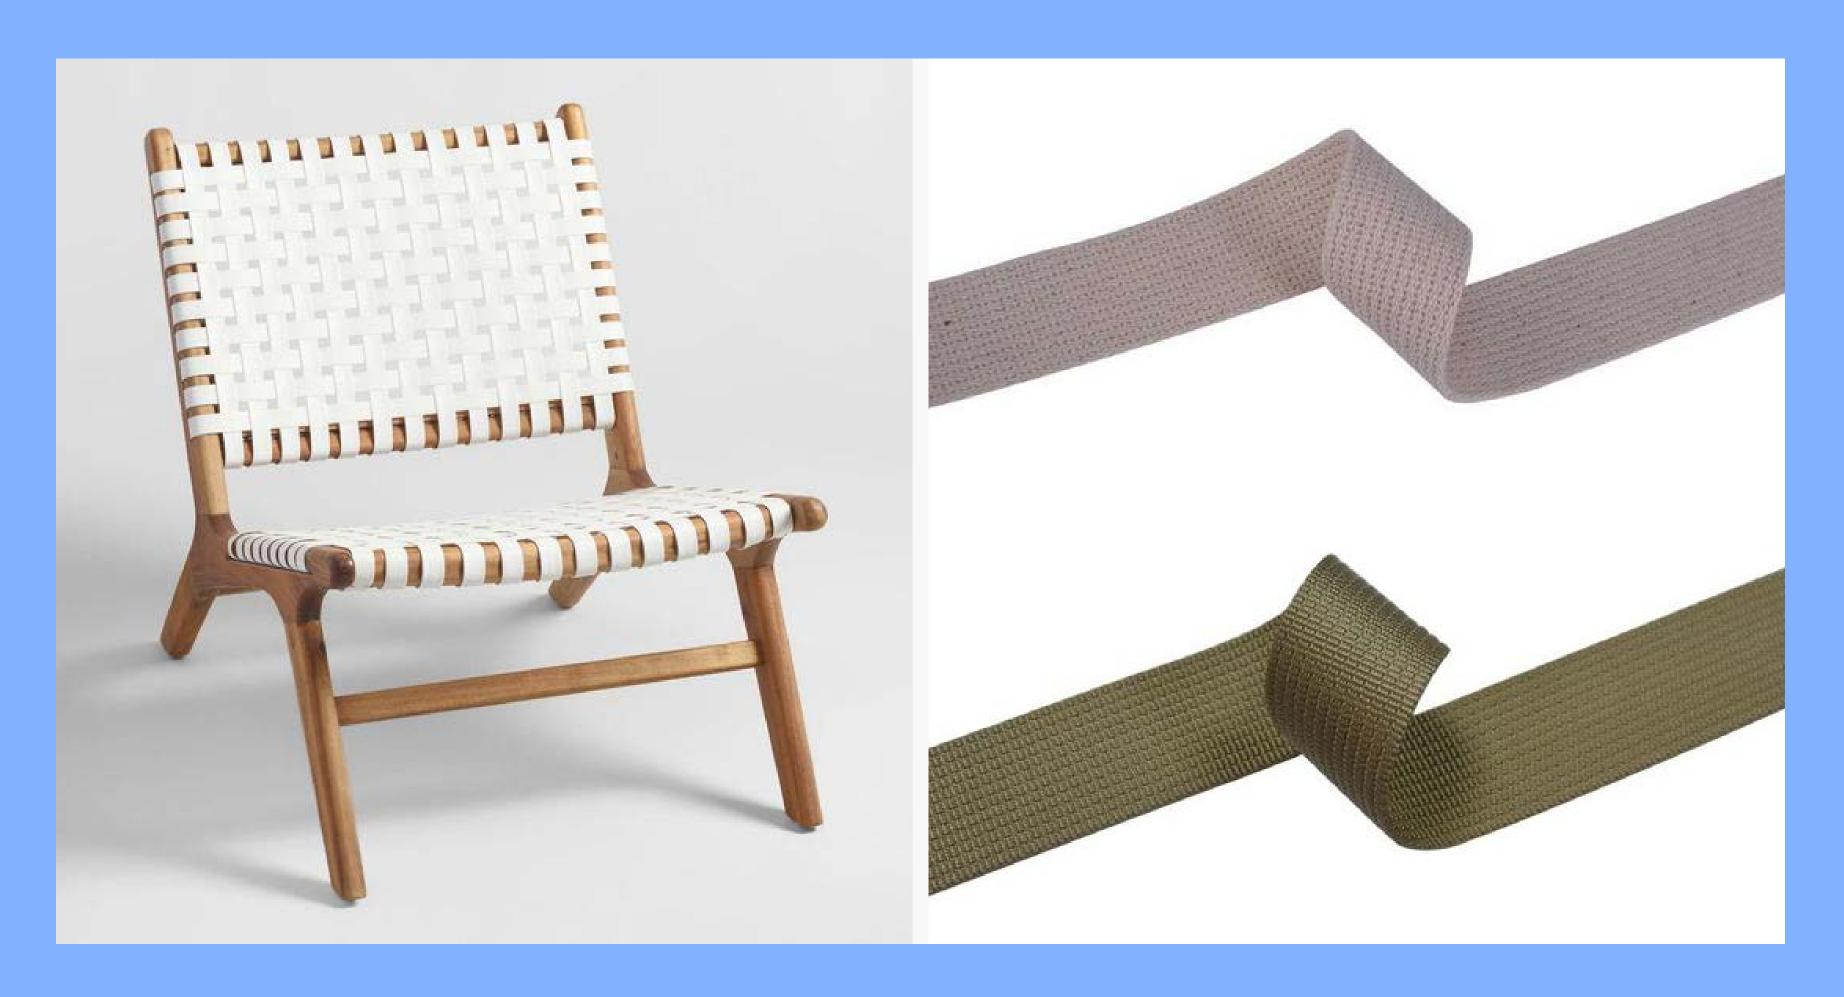

#### 02 Prototype Construction

Use nylon strap around the wooden frame

References