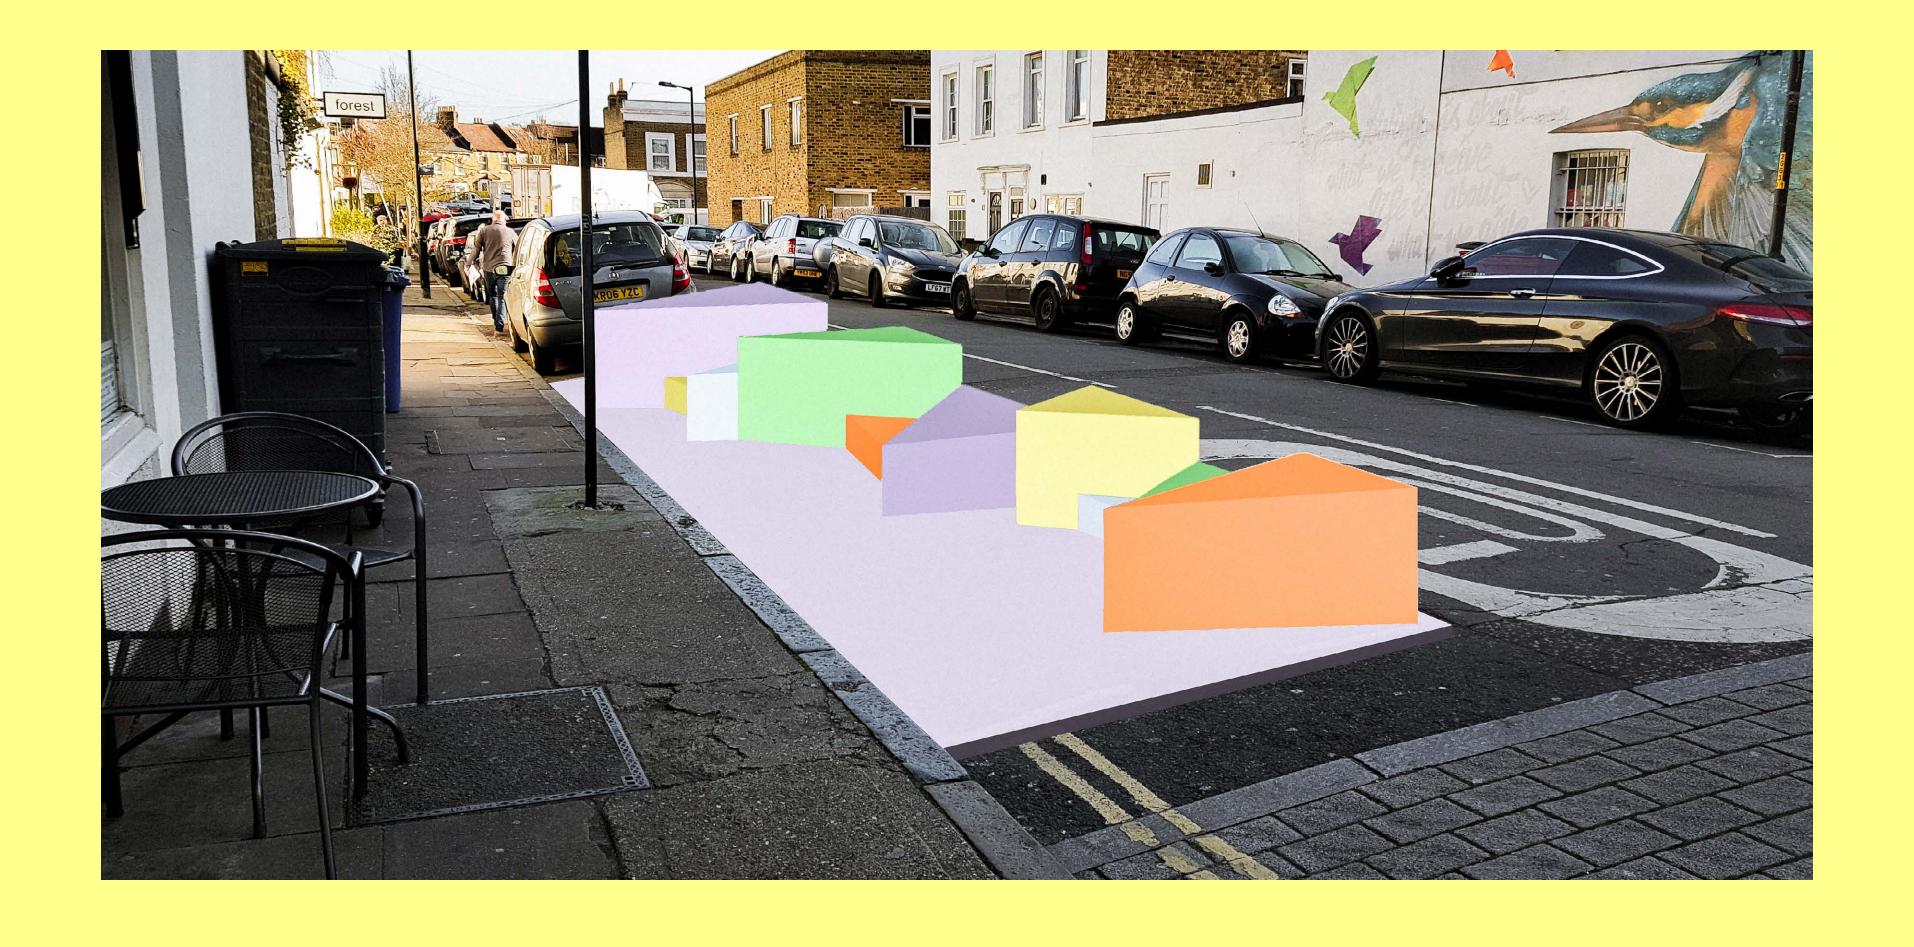

# Absence of places to take short breaks

Proposed design (FRONT)

Proposed design (BACK)