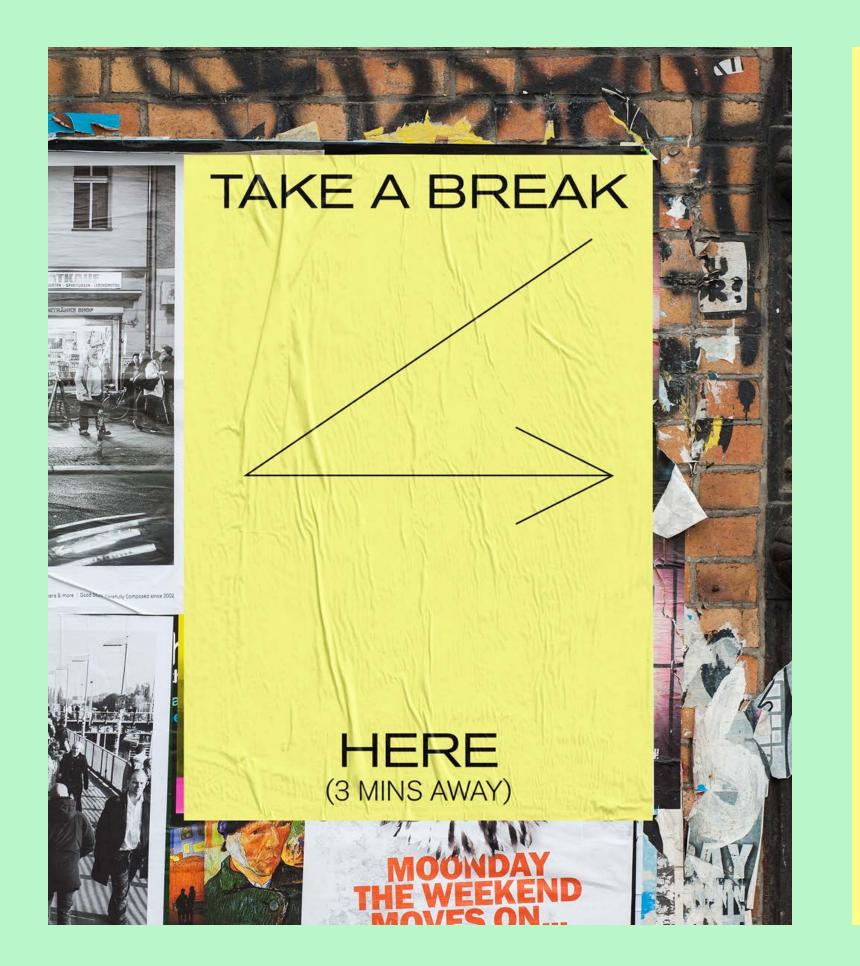

### RECORD BREAKING

01: DIRECT (Posters)

01: DIRECT (Window Decal)

02: TAKE A BREAK

03: RECORD (Timer)

03: RECORD (Pressure pads)

04: EDUCATE (Posters)