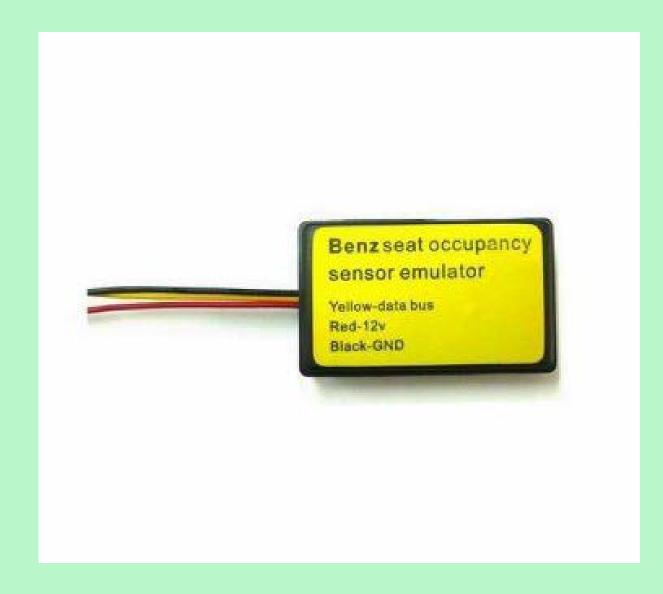

### RECORD BREAKING

01: DIRECT (Posters)

01: DIRECT (Window Decal)

02: TAKE A BREAK

03: RECORD (Timer)

03: RECORD (Pressure pads)

04: EDUCATE (Posters)

### Materials

Cork board/ Nylon strap
Pressure pad/ Occupancy sensor
Posters and window decal
Miscellaneous

04 Budget Cost Plan