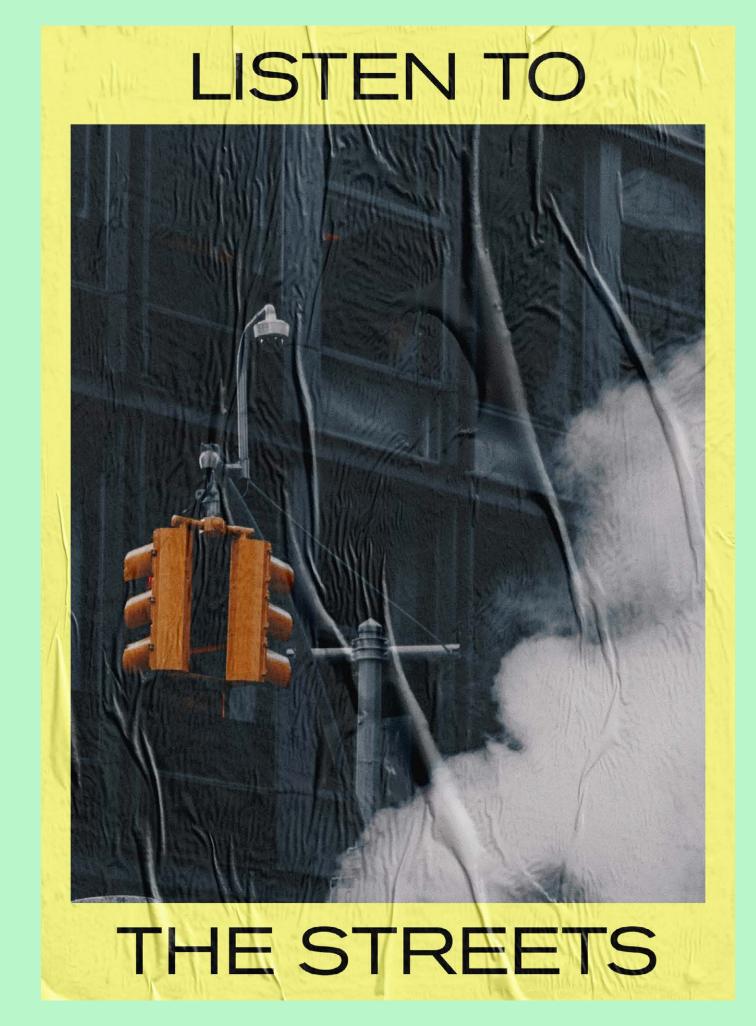

### RECORD BREAKING

01: DIRECT (Posters)

01: DIRECT (Window Decal)

02: TAKE A BREAK

03: RECORD (Timer)

03: RECORD (Pressure pads)

04: EDUCATE (Posters)

#### 02 Activation Touchpoints

04: EDUCATE (Posters)

#### 02 Activation Touchpoints

**05:** SHARE

02 Activation Touchpoints

01 02 03 05 04 START AN DO NOTHING TAKE A BREAK (1 MIN AWAY) UNUSUAL CONVERSATION Break-time Direct Educate Record Share