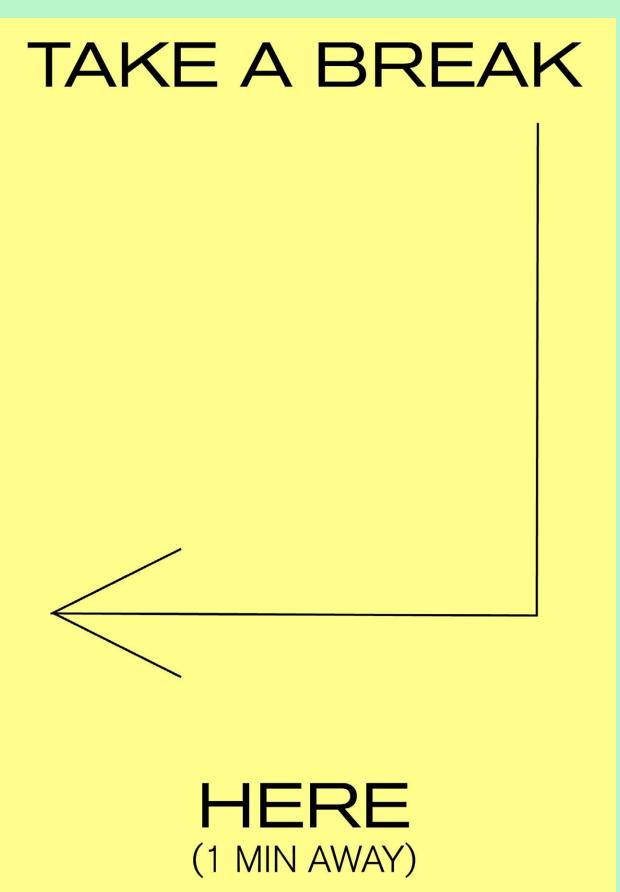

### RECORD BREAKING

01: DIRECT (Posters)

01: DIRECT (Window Decal)

02: TAKE A BREAK

03: RECORD (Timer)

03: RECORD (Pressure pads)

04: EDUCATE (Posters)